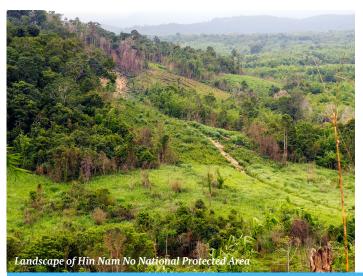

Landscape of Hin Nam No National Protected Area Photo: ©GIZ/ProFEB

Women, in particular, are often dependent on the availability of forest resource (e.g., firewood, drinking and washing water, plant fiber, food and medicinal plants) to provide for their families.